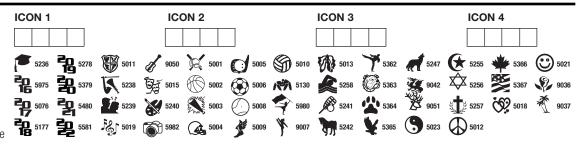

If you want to personalize your cover, and Personalization is not included in your package, please add the charge to your order below.

\$0.00

3

ADD ICONS TO YOUR COVER \$3.00 EACH

Must purchase personalization to add icons.

Enter 4 digit icon code from chart on the right into boxes provided above.

See more icon options at www.jostens.com/ybicons